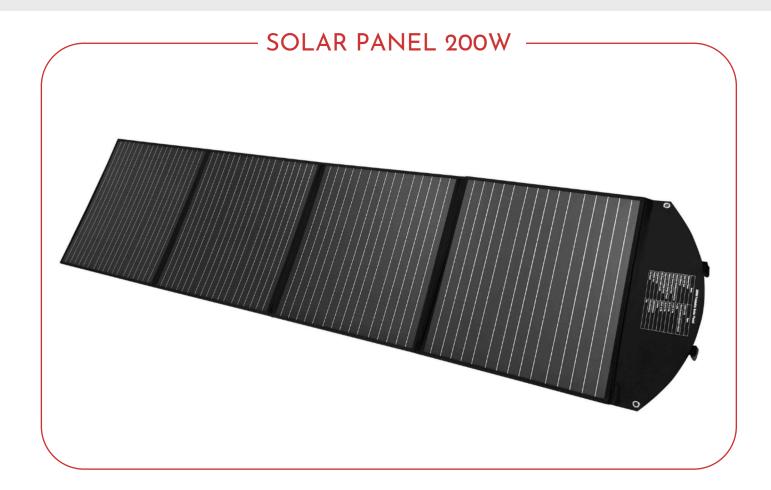

# Monocrystalline Foldable Solar Panel 200W

Instruction Manual

#### **Product Features**

- Eco-friendly
- High efficiency
- Portable and lightweight
- Easy to set-up
- Support simultaneous charging of devices
- · Waterproof rugged durability