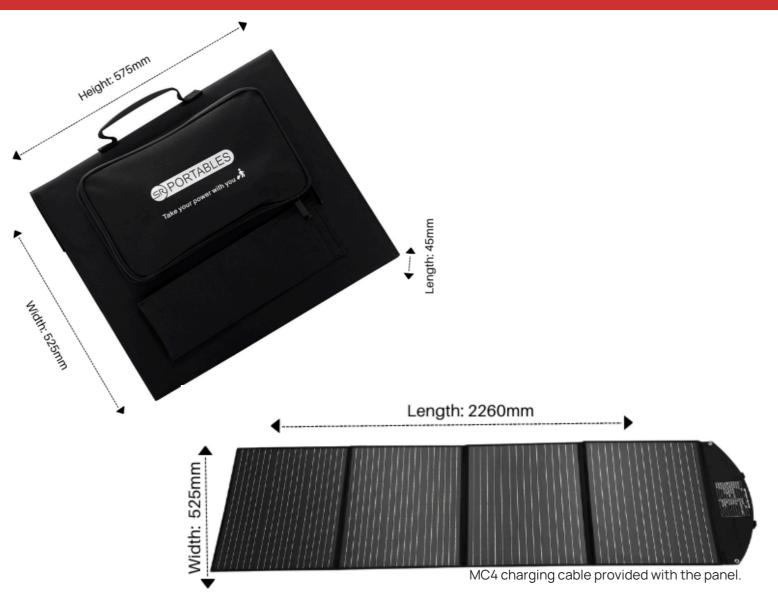

## **Technical Specifications**

| ITEMS                           | SPECIFICATIONS                        |
|---------------------------------|---------------------------------------|
| Maximum Power                   | 200W                                  |
| Solar Cell Type                 | Monocrystalline (Grade A Silicon)     |
| Cell Efficiency                 | ≥20%                                  |
| Maximum Operating Current (Imp) | 6.15A ±5%                             |
| Maximum Power Voltage (Vmpp)    | 32.5V ±5%                             |
| Open Circuit Voltage (Voc)      | 38.5V ±5%                             |
| Short Circuit Current (Isc)     | 6.7A ±5%                              |
| Output Tolerance Wattage        | ±3%                                   |
| DC Output Connector             | DC5521 x1 or Other Type               |
| DC Output Current               | 18V 5A Max.                           |
| USB-A Output                    | 5V 3A (Optional)                      |
| USB-A Output                    | QC3.0 5V/3A 9V/2A 12V/1.5A (Optional) |
| IP Rating                       | IPX4                                  |
| Working Temperature             | -40°C ~ 80°C                          |
| Expanded Size                   | 2260x 525 x 15mm                      |
| Foldable Size                   | 575x 525 x 45mm                       |
| Net Weight                      | 8kg                                   |