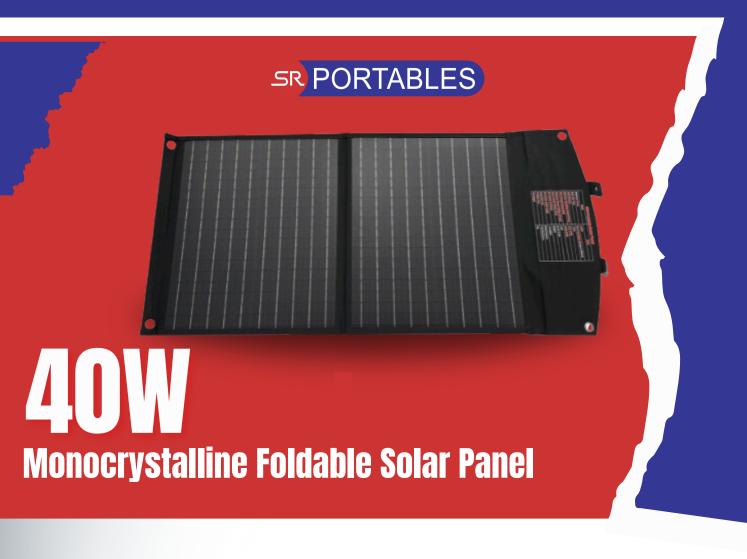

## **ECO-FRIENDLY**

**SOLAR PANEL** 

HIGH

## WATERPROOF

**RUGGED DURABILITY** 

EASY

1

## **Technical Specifications**

| ITEMS                           | SPECIFICATIONS          |
|---------------------------------|-------------------------|
|                                 |                         |
| Maximum Power                   | 40.5W ± 5%              |
| Solar Cell Type                 | Monocrystalline         |
| Cell Efficiency                 | ≥19.5%                  |
| Maximum Operating Current (Imp) | > 2.2A ±5%              |
| Short Circuit Current           | > 2.45A ±5%             |
| Maximum Power Voltage (Vmpp)    | ≥18V                    |
| Open Circuit Voltage (Voc)      | 23.4V ±5%               |
| DC Output Connector             | DC5521 x1 or Other Type |
| IP Rating                       | IPX4                    |
| Working Temperature             | -30°C ~ 75°C            |
| Cloth Material                  | Camouflage PVC          |
| Expanded Size                   | 870x410x5mm             |
| Foldable Size                   | 410x350x45mm            |
| Net Weight                      | 2kg                     |