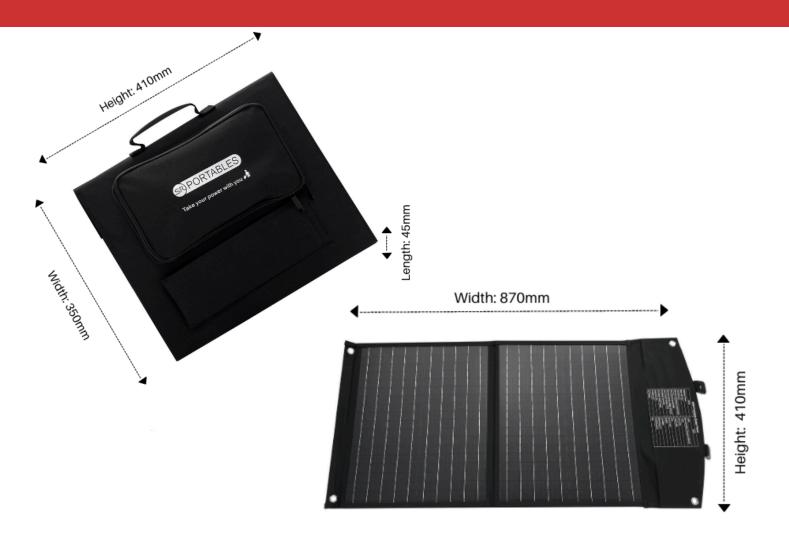

# **Technical Specifications**

| ITEMS                           | SPECIFICATIONS          |
|---------------------------------|-------------------------|
| Maximum Power                   | 40.5W ± 5%              |
| Solar Cell Type                 | Monocrystalline         |
| Cell Efficiency                 | ≥19.5%                  |
| Maximum Operating Current (Imp) | > 2.2A ±5%              |
| Short Circuit Current           | > 2.45A ±5%             |
| Maximum Power Voltage (Vmpp)    | ≥18V                    |
| Open Circuit Voltage (Voc)      | 23.4V ±5%               |
| DC Output Connector             | DC5521 x1 or Other Type |
| IP Rating                       | IPX4                    |
| Working Temperature             | -30°C ~ 75°C            |
| Cloth Material                  | Camouflage PVC          |
| Expanded Size                   | 870x410x5mm             |
| Foldable Size                   | 410x350x45mm            |
| Net Weight                      | 2kg                     |